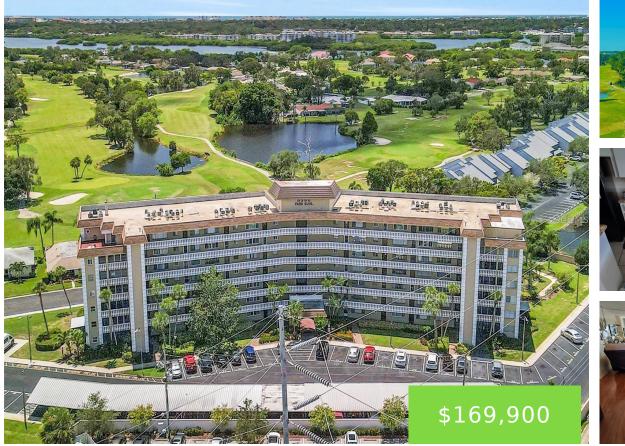

### 8950 PARK BOULEVARD SEMINOLE FL 33777

https://candiscarmichael.com

2 Bedroom 2 Bath 5th floor condo overlooking the beautiful Seminole Country CLub golf course. This is a wing unit with full windows on one side. Heated community pool and nice rec room with workout equipment. Centrally located close to shopping, beaches and many restaurants. Closed to beaches, shopping, VA hospital and restaurants. Seller/owner is [...]

- 2 beds
- 2 baths
- Residentia
- Condominium
- Active
- 1125 sq ft

## Basics

| Unit Number: 505                          | Bathrooms Full: 2                                    |
|-------------------------------------------|------------------------------------------------------|
| Date added: Added 3 days ago              | Category: Condominium                                |
| Type: Residential                         | Bedrooms: 2 beds                                     |
| Bathrooms: 2 baths                        | Half baths: 0 half baths                             |
| Floors: 7 floors                          | Area, sq ft: 1125 sq ft                              |
| Lot size, sq ft: 0 sq ft                  | Year built: 1971                                     |
| UnitNumber: 505                           | SubdivisionName: SEMINOLE-ON-THE-GREEN CAVALIER BLDG |
| ListOfficeName: COLDWELL BANKER<br>REALTY | ListAOR: mfrmls                                      |