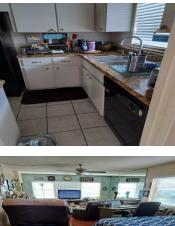

## **Property Features**

Call us now

| Interior Features: Living Room/Dining Room Combo,<br>Primary Bedroom Main Floor, Walk-In Closet(s)                         | <b>Appliances:</b> Dishwasher, Disposal,<br>Electric Water Heater, Microwave,<br>Range, Refrigerator |
|----------------------------------------------------------------------------------------------------------------------------|------------------------------------------------------------------------------------------------------|
| Flooring: Carpet, Laminate                                                                                                 | <b>Laundry Features:</b> Common Area,<br>Inside, Same Floor As Condo Unit                            |
| Pool Features: Gunite, In Ground                                                                                           | Carport YN: Yes                                                                                      |
| Carport Spaces: 1                                                                                                          | Pets Allowed: No                                                                                     |
| Exterior Features: Irrigation System, Outdoor Grill                                                                        | Roof: Shingle                                                                                        |
| <b>Utilities:</b> BB/HS Internet Available, Cable Available,<br>Electricity Available, Sewer Connected, Water<br>Connected | Water Source: Public                                                                                 |
| Sewer: Public Sewer                                                                                                        | Cooling: Central Air                                                                                 |
| Heating: Central, Electric                                                                                                 |                                                                                                      |

### Rooms

| Room type       | Level |
|-----------------|-------|
| Primary Bedroom | First |
| Bedroom 2       | First |
| Kitchen         | First |
| Living Room     | First |
| Bathroom 2      | First |