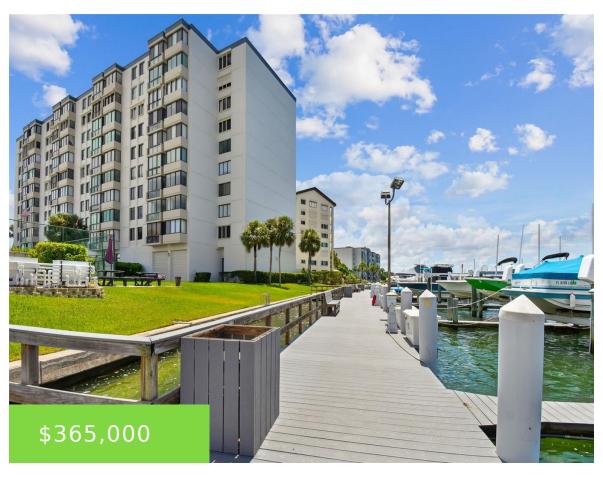

#### 660 ISLAND WAY CLEARWATER BEACH FL 33767

https://candiscarmichael.com

\*\* MILESTONE INSPECTION HAS BEEN COMPLETED & BUILDING PASSED INSPECTION! \*\* Enjoy this beautiful light, bright & spacious 2 bedroom, 2 bath condo located on the 6th floor of Diamond Isle Condo on Island Estates with amazing water views overlooking sparkling Clearwater Harbor, Intracoastal Waterway, and the Gulf of Mexico. This condo features a spacious [...]

#### **Basics**

**Unit Number: 606 Bathrooms Full: 2** 

Type: Residential Bedrooms: 2 beds

Bathrooms: 2 baths Half baths: 0 half baths

Floors: 10 floors Area, sq ft: 1350 sq ft

Lot size, sq ft: 0 sq ft

Vear built: 1976

UnitNumber: 606

View: City, Water

SubdivisionName: DIAMOND ISLE CONDO ListOfficeName: COASTAL PROPERTIES GROUP

INTERNATIONAL

ListAOR: mfrmls

# Fees&Taxes

Tax Year: 2022 Tax Annual Amount: \$5,335