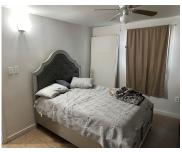

#### Rooms

| Room type       | Dimensions | Level | Length | Width |
|-----------------|------------|-------|--------|-------|
| Kitchen         | 10x8       | First | 8      | 10    |
| Living Room     | 10×10      | First | 10     | 10    |
| Primary Bedroom | 8x8        | First | 8      | 8     |