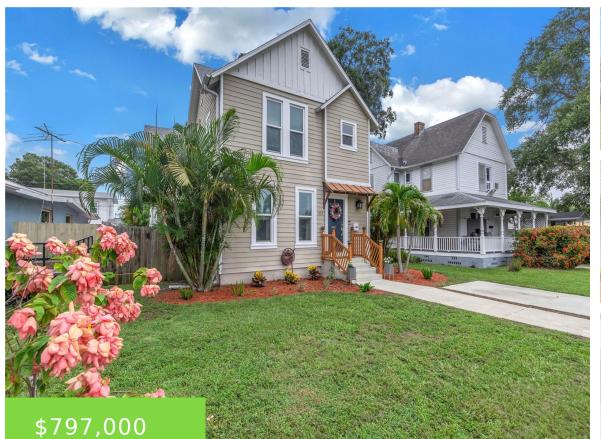

#### **451 35TH AVENUE SAINT PETERSBURG FL 33704**

https://candiscarmichael.com

This 3 bedroom, 3 bathroom, pool home offers modern elegance harmonizing with oldworld charm. Step into this impeccably renovated historic gem, one of St. Petersburg's earliest homes, meticulously updated to offer a seamless blend of past and present. Originally built in 1925, this home's original location was downtown at 4th Street and 2nd Avenue before [...]

#### **Basics**

| Bathrooms Full: 3                              | Date added: Added 4 weeks ago  |
|------------------------------------------------|--------------------------------|
| Category: Single Family Residence              | Type: Residential              |
| Bedrooms: 3 beds                               | Bathrooms: 3 baths             |
| Half baths: 0 half baths                       | Floors: 2 floors               |
| Area, sq ft: 1829 sq ft                        | Lot size, sq ft: 5859 sq ft    |
| Year built: 1925                               | SubdivisionName: BRIDGEWAY ADD |
| ListOfficeName: SMITH & ASSOCIATES REAL ESTATE | ListAOR: mfrmls                |