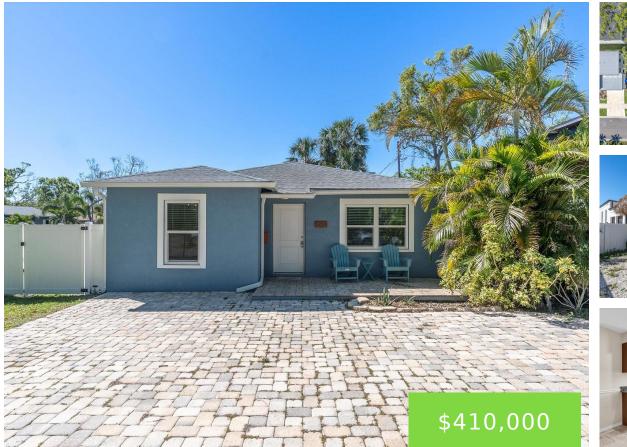

#### 4500 23RD AVENUE ST PETERSBURG FL 33711

https://candiscarmichael.com

Rare 4bed/2bath concrete block home, upgrades including tankless water heater (2024-\$2200) AC system (2023-\$6900+) & PGT hurricane impact-resistant windows & doors (2021-\$9900+). The kitchen window is facing east/sunrise w/an abundance of nature light & newer (2023&2024) appliances. Shingle roof system replaced in 2018. Located on a corner lot, w/room for RV or boat parking & [...]

- 4 beds
- 2 baths
- Residential
- Single Family Residence
- Active
- 1235 sq ft