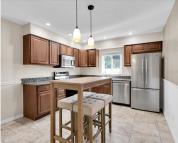

#### 4500 23RD AVENUE ST PETERSBURG FL 33711

https://candiscarmichael.com

Rare 4bed/2bath concrete block home, upgrades including tankless water heater (2024-\$2200) AC system (2023-\$6900+) & PGT hurricane impact-resistant windows & doors (2021-\$9900+). The kitchen window is facing east/sunrise w/an abundance of nature light & newer (2023&2024) appliances. Shingle roof system replaced in 2018. Located on a corner lot, w/room for RV or boat parking & [...]

#### Rooms

Call us now

| Room type       | Dimensions | Level | Length | Width |
|-----------------|------------|-------|--------|-------|
| Kitchen         | 12x11      | First | 11     | 12    |
| Living Room     | 13x11      | First | 11     | 13    |
| Primary Bedroom | 9x11       | First | 11     | 9     |
| Bedroom 2       | 10x9       | First | 9      | 10    |
| Bedroom 3       | 10×10      | First | 10     | 10    |
| Bedroom 4       | 12x13      | First | 13     | 12    |