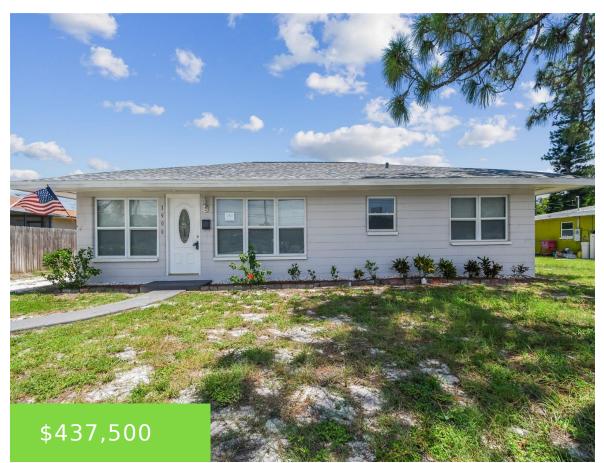

#### **3900 31ST STREET SAINT PETERSBURG FL 33712**

https://candiscarmichael.com

Stunning three bedroom, three bathroom home with an attached two car garage located in Lakewood Estates! This beautifully updated home features a gourmet kitchen with granite countertops and stainless steel appliances, perfect for any home chef. Numerous front windows allow for plenty of natural light. The large primary bedroom (15.10×14.3) suite boasts a private bathroom, [...]

- 3 beds
- 3 baths
- Residential
- Single Family Residence
- Active
- 1679 sq ft

#### Basics

Bathrooms Full: 3 Category: Single Family Residence Bedrooms: 3 beds Half baths: 0 half baths Area, sq ft: 1679 sq ft Year built: 1954 SubdivisionName: LAKEWOOD ESTATES SEC F REP 2 GarageSpaces: 2 Date added: Added 2 weeks ago Type: Residential Bathrooms: 3 baths Floors: 1 floor Lot size, sq ft: 11387 sq ft View: Garden ListOfficeName: REALTY EXPERTS ListAOR: mfrmls