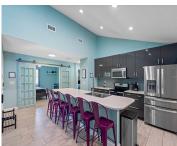

# **Property Features**

Call us now

| Interior Features: Ceiling Fans(s), Eat-in<br>Kitchen, Split Bedroom, Stone Counters,<br>Vaulted Ceiling(s) | <b>Appliances:</b> Dishwasher, Dryer, Microwave,<br>Range, Washer                                                                               |
|-------------------------------------------------------------------------------------------------------------|-------------------------------------------------------------------------------------------------------------------------------------------------|
| Flooring: Tile                                                                                              | Laundry Features: Inside, Laundry Room                                                                                                          |
| Patio And Porch Features: Deck, Front Porch, Rear Porch, Wrap Around                                        | Pool Private YN: Yes                                                                                                                            |
| <b>Pool Features:</b> Heated, In Ground, Salt<br>Water                                                      | Spa YN: Yes                                                                                                                                     |
| Spa Features: Heated                                                                                        | Fireplace YN: Yes                                                                                                                               |
| Fireplace Features: Wood Burning                                                                            | <b>Parking Features:</b> Garage Door Opener, Golf<br>Cart Garage, Golf Cart Parking, Guest, Open,<br>Oversized, Parking Pad, Workshop in Garage |
| Garage YN: Yes                                                                                              | Attached Garage YN: Yes                                                                                                                         |
| Garage Spaces: 4                                                                                            | <b>Exterior Features:</b> Courtyard, Outdoor Grill,<br>Outdoor Kitchen, Outdoor Shower, Rain Gutters,<br>Sliding Doors                          |
| Fencing: Vinyl                                                                                              | Roof: Shingle                                                                                                                                   |
| Window Features: Blinds                                                                                     | <b>Utilities:</b> Cable Connected, Electricity Connected<br>Sewer Connected, Water Connected                                                    |
| Vegetation: Mature Landscaping, Wooded                                                                      | Water Source: Public                                                                                                                            |
| Sewer: Public Sewer                                                                                         | Cooling: Central Air                                                                                                                            |
| Heating: Central                                                                                            | Furnished: Furnished                                                                                                                            |
| Lot Features: Oversized Lot, Street One<br>Way                                                              |                                                                                                                                                 |