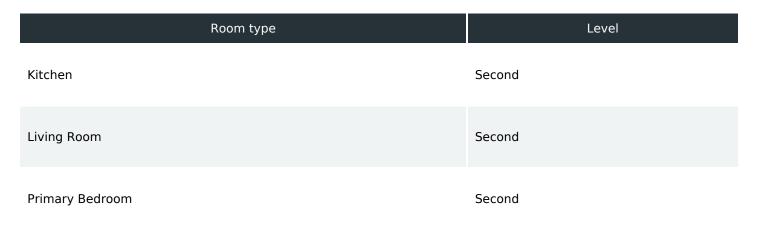

|
| Lot Features: Oversized Lot, Street One<br>Way                                                              |                                                                                                                                                 |

# **Property Details**

Subdivision Name: CRYSTAL BEACH REV

Levels: Multi/Split

Foundation Details: Stilt/On Piling

Listing Terms: Cash, Conventional, VA Loan

Parcel Number: 35-27-15-19872-073-0240

Direction Faces: South

**Construction Materials:** HardiPlank Type, Wood Frame

# Fees&Taxes



#### Call us now



#### Tax Year: 2024

**Tax Legal Description:** CRYSTAL BEACH REVISED BLK 73, LOTS 24 & 25

#### Rooms



# **Amenities & Features**

Waterfront available: No

AttachedGarageYN: Yes

PoolPrivateYN: Yes

Spa Features: Heated

**ExteriorFeatures:** Courtyard, Outdoor Grill, Outdoor Kitchen, Outdoor Shower, Rain Gutters, Sliding Doors

**Utilities:** Cable Connected, Electricity Connected, Sewer Connected, Water Connected

**Amenities:** Dishwasher, Dryer, Microwave, Range, Washer

GarageYN: Yes

FireplaceYN: Yes

Cooling: Central Air

WindowFeatures: Blinds

**PoolFeatures:** Heated, In Ground, Salt Water

**Features:** Ceiling Fans(s), Eat-in Kitchen, Split Bedroom, Stone Counters, Vaulted Ceiling(s), Wood Burning

# **Building Details**



#### Call us now



Exterior material: HardiPlank Type, Wood Frame

**Parking:** Garage Door Opener, Golf Cart Garage, Golf Cart Parking, Guest, Open, Ove