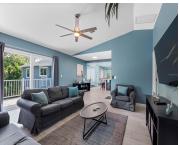

# **Property Features**

Call us now

| Interior Features: Ceiling Fans(s), Eat-in<br>Kitchen, Split Bedroom, Stone Counters,<br>Vaulted Ceiling(s) | <b>Appliances:</b> Dishwasher, Dryer, Microwave,<br>Range, Washer                                                                               |
|-------------------------------------------------------------------------------------------------------------|-------------------------------------------------------------------------------------------------------------------------------------------------|
| Flooring: Tile                                                                                              | Laundry Features: Inside, Laundry Room                                                                                                          |
| Patio And Porch Features: Deck, Front Porch, Rear Porch, Wrap Around                                        | Pool Private YN: Yes                                                                                                                            |
| <b>Pool Features:</b> Heated, In Ground, Salt<br>Water                                                      | Spa YN: Yes                                                                                                                                     |
| Spa Features: Heated                                                                                        | Fireplace YN: Yes                                                                                                                               |
| Fireplace Features: Wood Burning                                                                            | <b>Parking Features:</b> Garage Door Opener, Golf<br>Cart Garage, Golf Cart Parking, Guest, Open,<br>Oversized, Parking Pad, Workshop in Garage |
| Garage YN: Yes                                                                                              | Attached Garage YN: Yes                                                                                                                         |
| Garage Spaces: 4                                                                                            | <b>Exterior Features:</b> Courtyard, Outdoor Grill,<br>Outdoor Kitchen, Outdoor Shower, Rain Gutters,<br>Sliding Doors                          |
| Fencing: Vinyl                                                                                              | Roof: Shingle                                                                                                                                   |
| Window Features: Blinds                                                                                     | <b>Utilities:</b> Cable Connected, Electricity Connected<br>Sewer Connected, Water Connected                                                    |
| Vegetation: Mature Landscaping, Wooded                                                                      | Water Source: Public                                                                                                                            |
| Sewer: Public Sewer                                                                                         | Cooling: Central Air                                                                                                                            |
| Heating: Central                                                                                            | Furnished: Furnished                                                                                                                            |
| Lot Features: Oversized Lot, Street One<br>Way                                                              |                                                                                                                                                 |