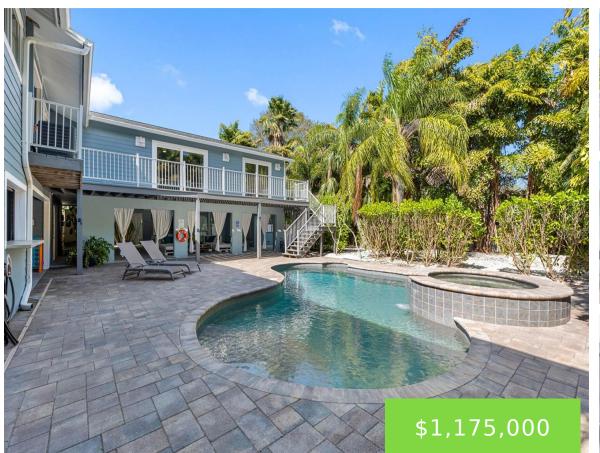

#### **314 PENNSYLVANIA AVENUE PALM HARBOR FL 34683**

https://candiscarmichael.com

Wedding parties, do you need a place to rent? Family reunions close to the beach, do you need a place to stay? A Legal short term rental close to the beaches and downtown Dunedin! A beautifully renovated multi-family property is not just a home—it's a gateway to unforgettable experiences and cherished memories. Perfect for hosting [...]

# **Property Features**

Call us now

| Interior Features: Ceiling Fans(s), Eat-in<br>Kitchen, Split Bedroom, Stone Counters,<br>Vaulted Ceiling(s) | <b>Appliances:</b> Dishwasher, Dryer, Microwave,<br>Range, Washer                                                                               |
|-------------------------------------------------------------------------------------------------------------|-------------------------------------------------------------------------------------------------------------------------------------------------|
| Flooring: Tile                                                                                              | Laundry Features: Inside, Laundry Room                                                                                                          |
| Patio And Porch Features: Deck, Front Porch, Rear Porch, Wrap Around                                        | Pool Private YN: Yes                                                                                                                            |
| <b>Pool Features:</b> Heated, In Ground, Salt<br>Water                                                      | Spa YN: Yes                                                                                                                                     |
| Spa Features: Heated                                                                                        | Fireplace YN: Yes                                                                                                                               |
| Fireplace Features: Wood Burning                                                                            | <b>Parking Features:</b> Garage Door Opener, Golf<br>Cart Garage, Golf Cart Parking, Guest, Open,<br>Oversized, Parking Pad, Workshop in Garage |
| Garage YN: Yes                                                                                              | Attached Garage YN: Yes                                                                                                                         |
| Garage Spaces: 4                                                                                            | <b>Exterior Features:</b> Courtyard, Outdoor Grill,<br>Outdoor Kitchen, Outdoor Shower, Rain Gutters,<br>Sliding Doors                          |
| Fencing: Vinyl                                                                                              | Roof: Shingle                                                                                                                                   |
| Window Features: Blinds                                                                                     | <b>Utilities:</b> Cable Connected, Electricity Connected<br>Sewer Connected, Water Connected                                                    |
| Vegetation: Mature Landscaping, Wooded                                                                      | Water Source: Public                                                                                                                            |
| Sewer: Public Sewer                                                                                         | Cooling: Central Air                                                                                                                            |
| Heating: Central                                                                                            | Furnished: Furnished                                                                                                                            |
| Lot Features: Oversized Lot, Street One<br>Way                                                              |                                                                                                                                                 |