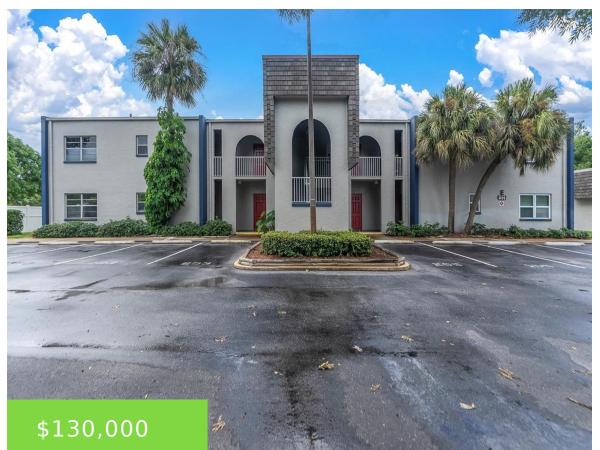

#### **3120 29TH AVENUE SAINT PETERSBURG FL 33713**

https://candiscarmichael.com

This rarely available 1 bedroom, 1 bath ground floor unit in Key Manor Condos is

a walk in closet! Enjoy evenings in the fully windowed back patio, or walk to the

#### Basics

| Unit Number: 103                | Bathrooms Full: 1                |
|---------------------------------|----------------------------------|
| Date added: Added 4 hours ago   | Category: Condominium            |
| Type: Residential               | Bedrooms: 1 bed                  |
| Bathrooms: 1 bath               | Half baths: 0 half baths         |
| Floors: 1 floor                 | Area, sq ft: 645 sq ft           |
| Lot size, sq ft: 72874 sq ft    | Year built: 1974                 |
| UnitNumber: 103                 | SubdivisionName: KEY MANOR CONDO |
| ListOfficeName: DALTON WADE INC | ListAOR: mfrmls                  |