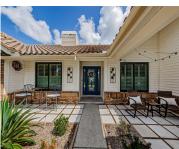

Flooring: Carpet, Ceramic Tile, Hardwood, Tile

Patio And Porch Features: Covered, Patio, Screened

**Pool Features:** Gunite, In Ground, Outside Bath Access, Screen Enclosure

Spa Features: Above Ground

Fireplace Features: Family Room, Living Room, Masonry

Garage YN: Yes

Garage Spaces: 2

**Exterior Features:** Irrigation System, Outdoor Grill, Outdoor Kitchen, Rain Gutters, Sauna, Sidewalk, Sliding Doors

Roof: Tile

Window Features: Blinds, Drapes, Shutters

**Utilities:** Cable Connected, Electricity Connected, Propane