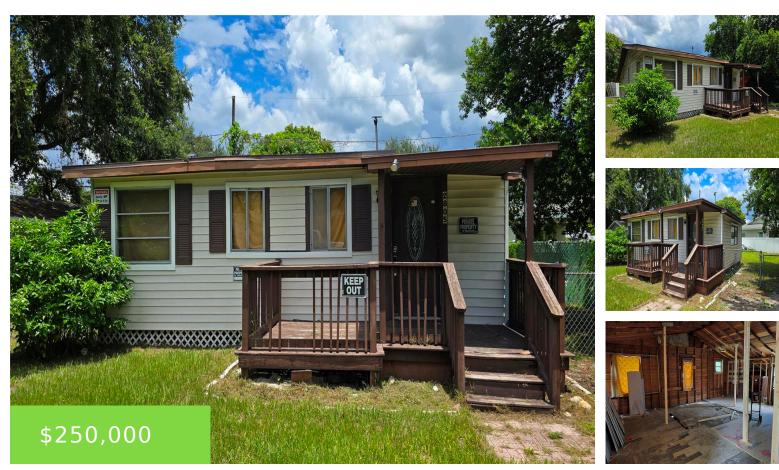

#### 2805 58TH PLACE SAINT PETERSBURG FL 33714

https://candiscarmichael.com

INVESTOR ALERT!!! This property is like a blank canvas for an experienced investor to complete the interior transformation. The original layout was a 1 BR 1 Bathroom with a bonus den/office. Located in Pinellas Unicorporated, once completed, you have the option to occupy, use as a long term rental or as a short term rental [...]

# **Property Details**

| Subdivision Name: BILTMORE TERRACE | Parcel Number: 35-30-16-08928-013-0110           |
|------------------------------------|--------------------------------------------------|
| Levels: One                        | Direction Faces: South                           |
| Foundation Details: Crawlspace     | Construction Materials: Vinyl Siding, Wood Frame |
| Listing Terms: Cash, Other         | Property Condition: Fixer                        |