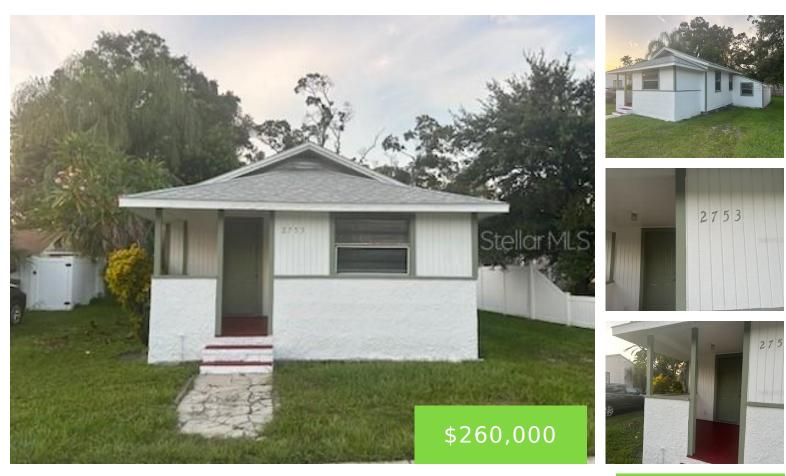

#### 2753 52ND AVENUE SAINT PETERSBURG FL 33714

https://candiscarmichael.com

Come take a look at this 3 bedroom 1 bath home located in St. Petersburg. This home features a new roof in 2021 and a new AC more recently. The kitchen has stainless steel appliances and quartz countertops. Large backyard with plenty of room to roam. There are 2 outside enclosed storage spaces one that [...]

- 1 bath
- Residential
- Single Family Residence
- Active
- 890 sq ft

#### **Basics**

| Bathrooms Full: 1                 | Date added: Added 4 days ago                |
|-----------------------------------|---------------------------------------------|
| Category: Single Family Residence | Type: Residential                           |
| Bedrooms: 3 beds                  | Bathrooms: 1 bath                           |
| Half baths: 0 half baths          | Floors: 1 floor                             |
| Area, sq ft: 890 sq ft            | Lot size, sq ft: 3367 sq ft                 |
| Year built: 1940                  | SubdivisionName: GROVE PARK VISTA ANNEX REP |
| ListOfficeName: REALTY EXPERTS    | ListAOR: mfrmls                             |