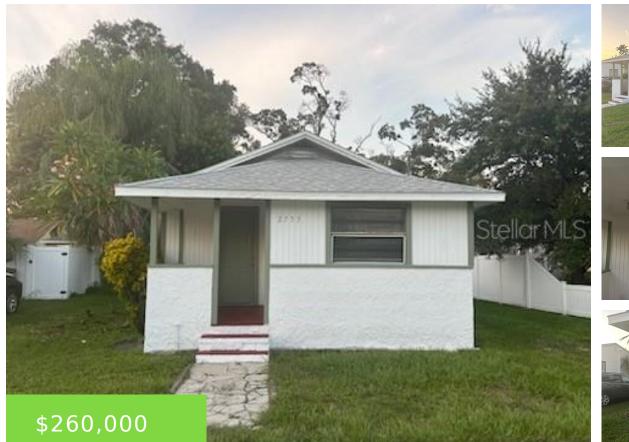

#### 2753 52ND AVENUE SAINT PETERSBURG FL 33714

https://candiscarmichael.com

Come take a look at this 3 bedroom 1 bath home located in St. Petersburg. This home features a new roof in 2021 and a new AC more recently. The kitchen has stainless steel appliances and quartz countertops. Large backyard with plenty of room to roam. There are 2 outside enclosed storage spaces one that [...]

- 3 beds
- 1 bath
- Residential
- Single Family Residence
- Active
- 890 sq ft

#### **Basics**

| Bathrooms Full: 1                 | Date added: Added 4 hours ago               |
|-----------------------------------|---------------------------------------------|
| Category: Single Family Residence | Type: Residential                           |
| Bedrooms: 3 beds                  | Bathrooms: 1 bath                           |
| Half baths: 0 half baths          | Floors: 1 floor                             |
| Area, sq ft: 890 sq ft            | Lot size, sq ft: 3367 sq ft                 |
| Year built: 1940                  | SubdivisionName: GROVE PARK VISTA ANNEX REP |
| ListOfficeName: REALTY EXPERTS    | ListAOR: mfrmls                             |