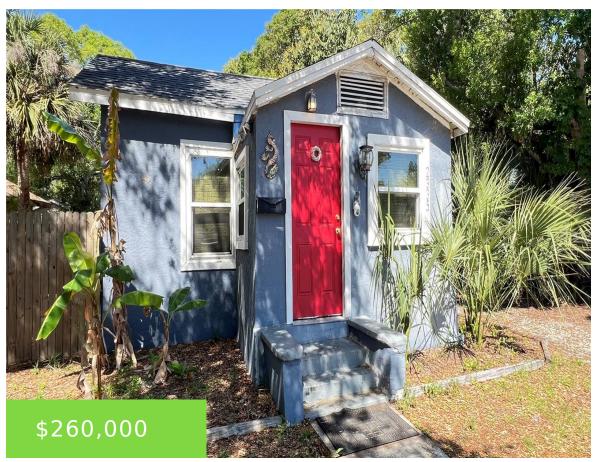

#### 2335 37TH STREET SAINT PETERSBURG FL 33711

https://candiscarmichael.com

\*This specific property is eligible for up to \$75,000 in down payment assistance for qualified borrowers\* Welcome to your charming slice of history just outside Gulfport, FL! This delightful 3 bed, 1 bath home, built in 1925, exudes character and potential at every turn. Boasting a detached in-law suite/income studio, outdoor shower, and a myriad [...]

### **Basics**

**Category:** Single Family Residence **Type:** Residential

**Bedrooms: 3** beds **Bathrooms: 1** bath

Half baths: 0 half baths Floors: 1 floor

**Area, sq ft: 877** sq ft **Lot size, sq ft: 7501** sq ft

Year built: 1925 SubdivisionName: CHURCHILL GROVE

**ListOfficeName:** CENTURY 21 LISTSMART **ListAOR:** mfrmls