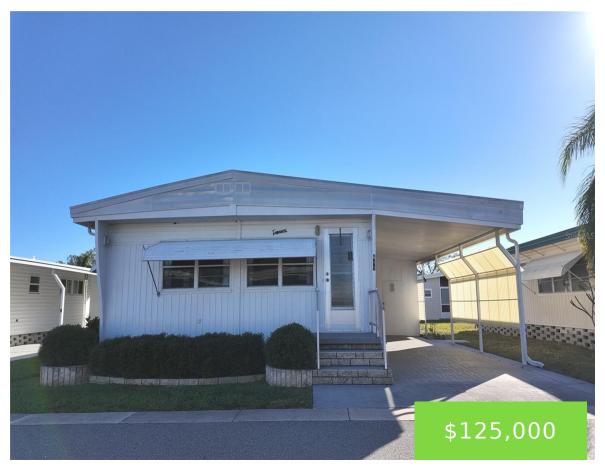

#### 2331 BELLEAIR ROAD CLEARWATER FL 33764

https://candiscarmichael.com

Don't WAIT!!!Step into this charming 2-bedroom, 2-bath doublewide mobile home located in Country Park Mobile Home Co-op and imagine yourself living in comfort. From the moment you arrive, the community invites you to explore all this home has to offer. As you walk into the home, the spacious kitchen becomes the heart of the home [...]

- 2 beds
- 2 baths
- Residential
- Mobile Home Pre 1976
- Active
- 1104 sq ft

#### **Basics**

**Unit Number: 611 Bathrooms Full: 2** 

Date added: Added 1 week ago Category: Mobile Home - Pre 1976

Type: Residential Bedrooms: 2 beds

Bathrooms: 2 baths Half baths: 0 half baths

Floors: 1 floor Area, sq ft: 1104 sq ft

Year built: 1971 **Lot size, sq ft: 692325** sq ft

UnitNumber: 611 SubdivisionName: COUNTRY PARK CO-OP M/H

UNREC

**ListOfficeName:** KELLER WILLIAMS REALTY- **ListAOR:** mfrmls

PALM H