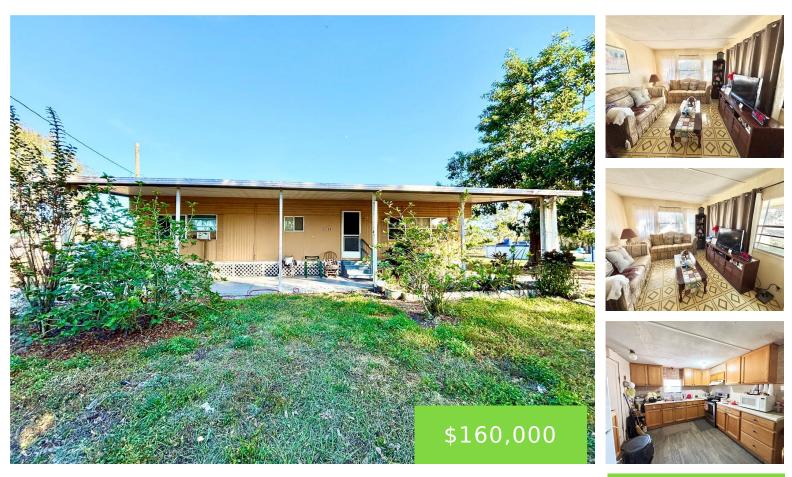

#### 2311 US HIGHWAY 98 FORT MEADE FL 33841

https://candiscarmichael.com

Great investment property on a acre lot minutes away from the heart of bartow No Hoa peaceful location

- 2 baths
- Residential
- Mobile Home Pre 1976
- Active
- 1104 sq ft

### **Basics**

Bathrooms Full: 2 Category: Mobile Home - Pre 1976 Bedrooms: 3 beds Half baths: 0 half baths Lot size, sq ft: 40515 sq ft SubdivisionName: HIGHWAY 98 ListAOR: mfrmls Date added: Added 1 day ago Type: Residential Bathrooms: 2 baths Area, sq ft: 1104 sq ft Year built: 1972 ListOfficeName: LPT REALTY

## **Property Details**

Subdivision Name: HIGHWAY 98 Levels: One Foundation Details: Crawlspace Listing Terms: Cash Parcel Number: 25-31-25-000000-022210 Direction Faces: West Construction Materials: Vinyl Siding