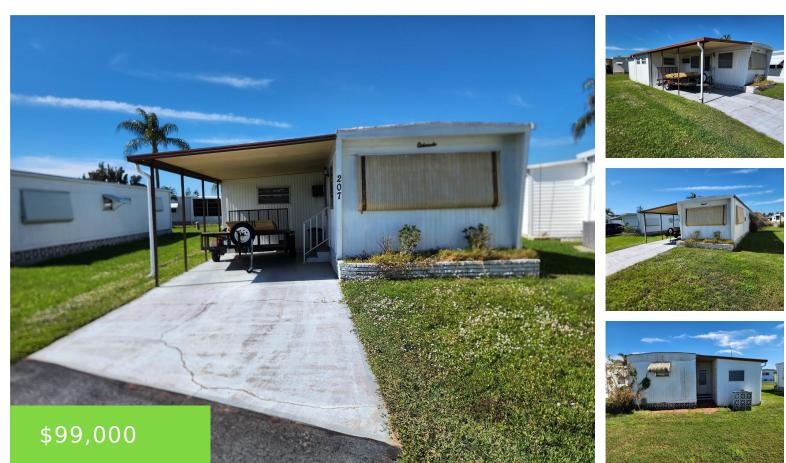

#### 207 BOLIVIA BOULEVARD BRADENTON FL 34207

https://candiscarmichael.com

Welcome to 207 Bolivia, where you'll discover a charming 2-bedroom, 1-bathroom residence nestled within the tranquil 55+ community of Chateau Village. Here, you can immerse yourself in the serenity of this peaceful neighborhood, just a short drive from the sun-drenched shores where you can revel in the coastal beauty at your leisure. With maintenance fees [...]

- 2 beds
- 1 bath
- Residential
- Mobile Home Pre 1976
- Active
- 624 sq ft

#### **Basics**

Bathrooms Full: 1 Category: Mobile Home - Pre 1976 Bedrooms: 2 beds Half baths: 0 half baths Lot size, sq ft: 3812 sq ft SubdivisionName: CHATEAU VILLAGE CO-OP ListAOR: mfrmls Date added: Added 2 months ago Type: Residential Bathrooms: 1 bath Area, sq ft: 624 sq ft Year built: 1970 ListOfficeName: EXP REALTY LLC

# **Location Details**

Township: 35S

Road Surface Type: Asphalt

**Property Features** 

Call us now

Interior Features: Eat-in Kitchen Flooring: Ceramic Tile, Laminate Carport YN: Yes Pets Allowed: No Roof: Metal Water Source: Public Cooling: Wall/Window Unit(s) Furnished: Partially Appliances: Range, Refrigerator Laundry Features: None Carport Spaces: 1 Exterior Features: Storage Utilities: Cable Available Sewer: Public Sewer Heating: Wall Units / Window Unit

### **Property Details**

| Subdivision Name: CHATEAU VILLAGE CO-OP | Parcel Number: 5867002959                                 |
|-----------------------------------------|-----------------------------------------------------------|
| Levels: One                             | Direction Faces: South                                    |
| Foundation Details: Crawlspace          | <b>Construction Materials:</b> Metal Siding, Vinyl Siding |

# **Building Details**

NewConstructionYN: NoHeating: Wall Units / Window UnitExterior material: Metal Siding, Vinyl SidingRoof: Metal