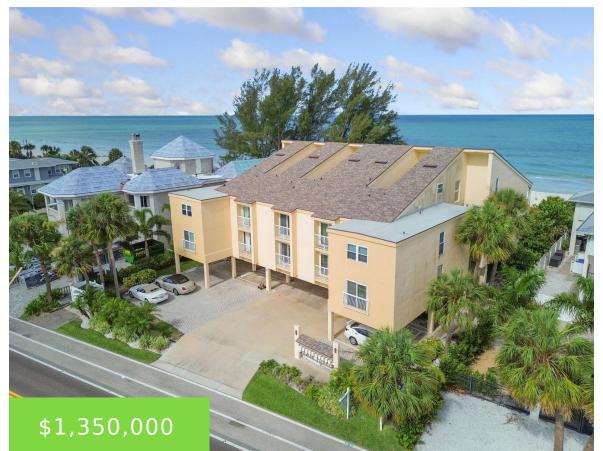

#### 20204 GULF BOULEVARD INDIAN SHORES FL 33785

https://candiscarmichael.com

Unparalleled coastal living with this stunning 2-bedroom, 2-bathroom beachfront

on the Gulf of Mexico. Spanning 1,340 square feet, this remodeled unit offers

dolphins, manatees, and mesmerizing sunsets on this [...]

and intracoastal front condo located in the sought-after community of Indian Shores

infinite views of the Gulf and Intracoastal. Enjoy the sights of passing boats, playful

- 2 beds
- 2 baths
- Residentia
- Condominium
- Active
- 1340 sq ft