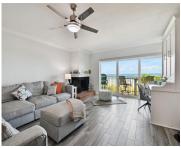

#### 20204 GULF BOULEVARD INDIAN SHORES FL 33785

https://candiscarmichael.com

Unparalleled coastal living with this stunning 2-bedroom, 2-bathroom beachfront

on the Gulf of Mexico. Spanning 1,340 square feet, this remodeled unit offers

dolphins, manatees, and mesmerizing sunsets on this [...]

and intracoastal front condo located in the sought-after community of Indian Shores

infinite views of the Gulf and Intracoastal. Enjoy the sights of passing boats, playful

# **Property Features**

Call us now

| Interior Features: Ceiling Fans(s), Crown<br>Molding, Eat-in Kitchen, Kitchen/Family Room<br>Combo, Open Floorplan, Solid Surface Counters,<br>Solid Wood Cabinets, Stone Counters, Walk-In<br>Closet(s), Window Treatments | <b>Appliances:</b> Dishwasher, Disposal, Dryer,<br>Electric Water Heater, Microwave, Range,<br>Refrigerator, Washer |  |  |
|-----------------------------------------------------------------------------------------------------------------------------------------------------------------------------------------------------------------------------|---------------------------------------------------------------------------------------------------------------------|--|--|
| Flooring: Tile                                                                                                                                                                                                              | Laundry Features: In Kitchen                                                                                        |  |  |
| Patio And Porch Features: Covered, Front Porch, Rear Porch                                                                                                                                                                  | Waterfront YN: Yes                                                                                                  |  |  |
| Waterfront Features: Beach Front, Canal -<br>Saltwater, Gulf/Ocean, Gulf/Ocean to Bay,<br>Intracoastal Waterway                                                                                                             | Fireplace YN: Yes                                                                                                   |  |  |
| Fireplace Features: Wood Burning                                                                                                                                                                                            | Parking Features: Under Building                                                                                    |  |  |
| Carport YN: Yes                                                                                                                                                                                                             | Carport Spaces: 2                                                                                                   |  |  |
| <b>Pets Allowed:</b> Breed Restrictions, Cats OK, Dogs OK, Yes                                                                                                                                                              | Exterior Features: Balcony, Sliding Doors                                                                           |  |  |
| Roof: Shingle                                                                                                                                                                                                               | Security Features: Smoke Detector(s)                                                                                |  |  |
| Window Features: Blinds, Impact Glass/Storm<br>Windows, Shades, Window Treatments                                                                                                                                           | Architectural Style: Florida                                                                                        |  |  |
| <b>Utilities:</b> Cable Available, Electricity Available,<br>Electricity Connected, Public, Sewer Connected,<br>Water Connected                                                                                             | Vegetation: Mature Landscaping                                                                                      |  |  |
| View: Water                                                                                                                                                                                                                 | Water Source: Public                                                                                                |  |  |
| Sewer: Public Sewer                                                                                                                                                                                                         | Cooling: Central Air                                                                                                |  |  |
| Heating: Central                                                                                                                                                                                                            | Lot Features: CoastalConstruction<br>Control Line, FloodZone, Paved                                                 |  |  |