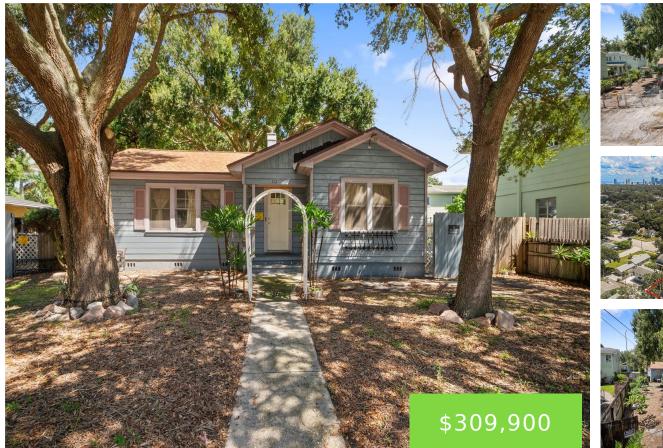

#### **1727 22ND AVENUE ST PETERSBURG FL 33713**

https://candiscarmichael.com

Cash only.....2/1 939 SF Home with detached 1/1 560 SF residence zoned Multi-Family. Welcome home to this fantastic investment opportunity just minutes from downtown St. Petersburg! This residence sits on a nice sized lot and is located just a few blocks from the interstate, also, there is paved alley access at the rear with more [...]

- 3 beds
- 2 baths
- Residential
- Single Family Residence
- Active
- 1499 sq ft

# **Basics**

| Bathrooms Full: 2                 | Date added: Added 3 weeks ago          |
|-----------------------------------|----------------------------------------|
| Category: Single Family Residence | Type: Residential                      |
| Bedrooms: 3 beds                  | Bathrooms: 2 baths                     |
| Half baths: 0 half baths          | Area, sq ft: 1499 sq ft                |
| Lot size, sq ft: 6771 sq ft       | Year built: 1939                       |
| SubdivisionName: WOODHURST EXT    | ListOfficeName: FUTURE HOME REALTY INC |
| ListAOR: mfrmls                   |                                        |

# **Property Details**

Subdivision Name: WOODHURST EXT Levels: One Foundation Details: Crawlspace Listing Terms: Cash Parcel Number: 12-31-16-98748-000-0230 Direction Faces: South Construction Materials: Wood Frame