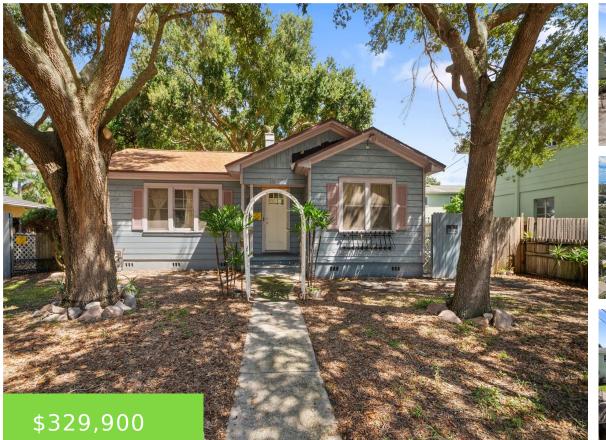

#### **1727 22ND AVENUE SAINT PETERSBURG FL 33713**

https://candiscarmichael.com

- 3 beds
- 2 baths
- Residential
- Single Family Residence
- Active
- 1499 sq ft

# **Property Features**

Call us now

| Interior Features: Other                                                                               | Appliances: None                                                   |
|--------------------------------------------------------------------------------------------------------|--------------------------------------------------------------------|
| Flooring: Carpet, Wood                                                                                 | Laundry Features: Other                                            |
| Exterior Features: Private Mailbox                                                                     | Fencing: Fenced                                                    |
| Roof: Shingle                                                                                          | Architectural Style: Bungalow                                      |
| <b>Utilities:</b> Cable Available, Electricity<br>Connected, Natural Gas Available, Water<br>Connected | Water Source: Public                                               |
| Sewer: Public Sewer                                                                                    | Cooling: Wall/Window Unit(s)                                       |
| Heating: Other                                                                                         | <b>Lot Features:</b> City Limits, Near Public Transit,<br>Sidewalk |

## **Building Details**

| ArchitecturalStyle: Bungalow | NewConstructionYN: No         |
|------------------------------|-------------------------------|
| Heating: Other               | Exterior material: Wood Frame |
| Roof: Shingle                |                               |