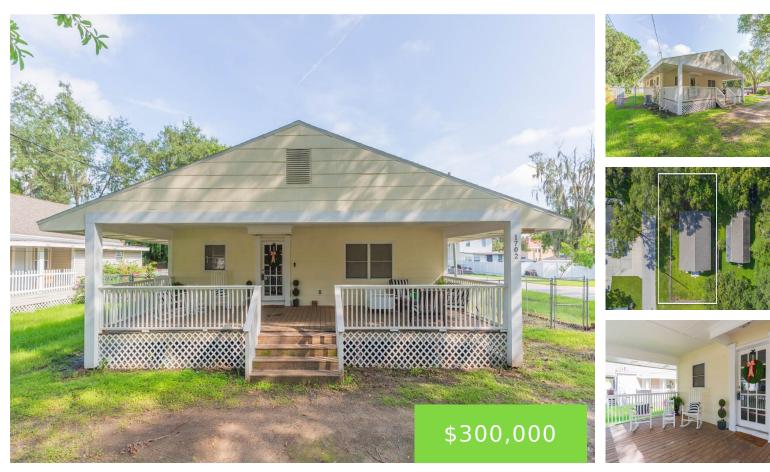

### **1702 LOWRY AVENUE PLANT CITY FL 33563**

https://candiscarmichael.com

Welcome to this charming corner lot 3-bedroom, 1-bathroom single-family home, offering 1,428 sq. ft. of well-maintained living space in the heart of Plant City. The kitchen is a true highlight, featuring sleek stainless steel appliances, and ample cabinetry, making it both functional and stylish. With a warm and inviting atmosphere, the home has been lovingly [...]

#### • 3 beds

- 1 bath
- Residential
- Single Family Residence
- Active
- 1428 sq ft

# Basics

| Bathrooms Full: 1                 | Date added: Added 4 hours ago     |
|-----------------------------------|-----------------------------------|
| Category: Single Family Residence | Type: Residential                 |
| Bedrooms: 3 beds                  | Bathrooms: 1 bath                 |
| Half baths: 0 half baths          | Floors: 1 floor                   |
| Area, sq ft: 1428 sq ft           | Lot size, sq ft: 7245 sq ft       |
| Year built: 1988                  | SubdivisionName: FOREST PARK EAST |
| ListOfficeName: LPT REALTY        | ListAOR: mfrmls                   |