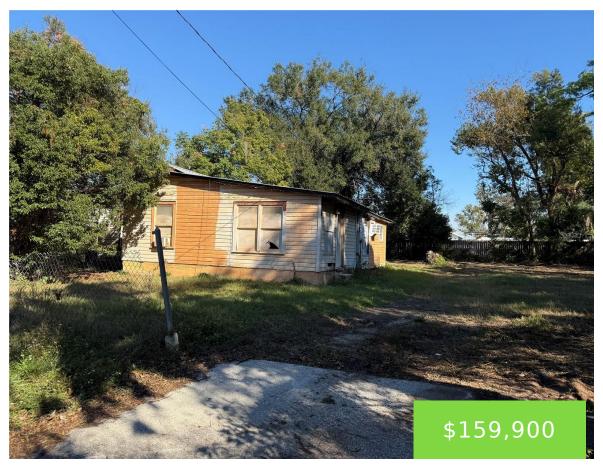

#### 14348 GRAHAM STREET DADE CITY FL 33523

https://candiscarmichael.com

WOW! DON'T MISS ON THIS UNIQUE OPPORTUNITY! INVESTOR/BUILDER SPECIAL! RENOVATE AND BUILD AT THE SAME TIME! This property features a 4 bedroom, 1 bathroom home with large rear, covered patio/porch. This home would be very easy to convert to a 4/2 as the primary bedroom features a large  $(7 \times 11')$  closet that could be  $[\dots]$ 

- 4 beds
- 1 bath
- Residential
- Single Family Residence
- Activ
- 1246 sq ft

## **Basics**

Bathrooms Full: 1 Date added: Added 1 day ago

**Category:** Single Family Residence **Type:** Residential

**Bedrooms: 4** beds **Bathrooms: 1** bath

Half baths: 0 half baths Floors: 1 floor

**Area, sq ft: 1246** sq ft **Lot size, sq ft: 10000** sq ft

Year built: 1945 SubdivisionName: GRAHAM PLACE

**ListOfficeName:** CHARLES RUTENBERG REALTY INC **ListAOR:** mfrmls