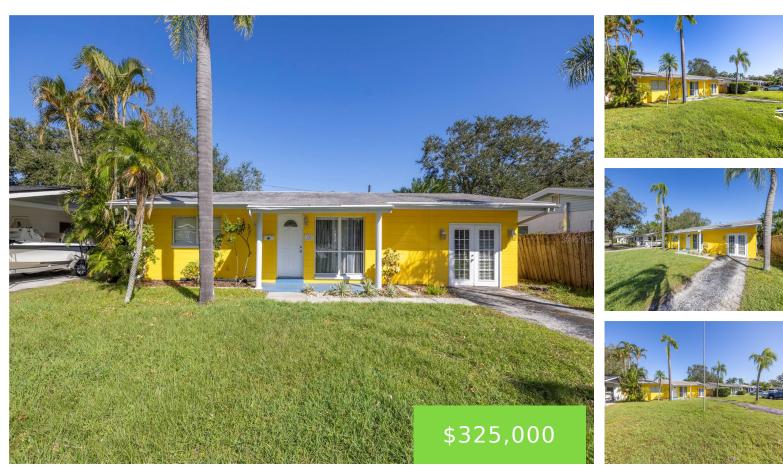

#### **141 43RD AVENUE SAINT PETERSBURG FL 33703**

https://candiscarmichael.com

This charming 1950s block home is a fixer-upper's dream, perfectly located in one of the most desirable areas of St. Petersburg. Priced to sell, the house offers incredible potential for renovation and restoration. With three bedrooms and two bathrooms, the home is full of character, waiting for someone to bring their vision to life. Though [...]

| • 3 beds |
|----------|
|----------|

- 2 baths
- Residential
- Single Family Residence
- Active
- 1318 sq ft

#### Basics

| Bathrooms Full: 2                 | Date added: Added 2 months ago     |
|-----------------------------------|------------------------------------|
| Category: Single Family Residence | Type: Residential                  |
| Bedrooms: 3 beds                  | Bathrooms: 2 baths                 |
| Half baths: 0 half baths          | Floors: 1 floor                    |
| Area, sq ft: 1318 sq ft           | Lot size, sq ft: 7488 sq ft        |
| Year built: 1955                  | SubdivisionName: SNELL GARDENS SUB |
| ListOfficeName: EXP REALTY LLC    | ListAOR: mfrmls                    |

# **Property Details**

| Subdivision Name: SNELL GARDENS SUB | Parcel Number: 06-31-17-83250-005-0150 |
|-------------------------------------|----------------------------------------|
| Levels: One                         | Direction Faces: South                 |
| Foundation Details: Slab            | Construction Materials: Block          |
| Listing Terms: Cash                 | Property Condition: Fixer              |