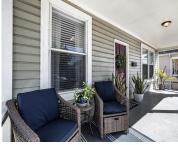

# **Property Features**

Call us now

Interior Features: High Ceilings, Living Appliances: Microwave, Range, Room/Dining Room Combo, Walk-In Closet(s) Refrigerator Laundry Features: In Kitchen, Inside Flooring: Laminate Patio And Porch Features: Covered, Front Exterior Features: Garden Porch Roof: Metal Fencing: Vinyl Architectural Style: Bungalow Utilities: BB/HS Internet Available, Cable Available, Public Water Source: Public Sewer: Public Sewer Heating: Electric Cooling: Central Air