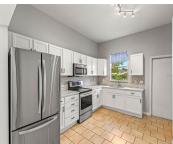

# **Property Features**

Call us now

Interior Features: High Ceilings, Living Appliances: Microwave, Range, Room/Dining Room Combo, Walk-In Closet(s) Refrigerator Laundry Features: In Kitchen, Inside Flooring: Laminate Patio And Porch Features: Covered, Front Exterior Features: Garden Porch Roof: Metal Fencing: Vinyl Architectural Style: Bungalow Utilities: BB/HS Internet Available, Cable Available, Public Water Source: Public Sewer: Public Sewer Heating: Electric Cooling: Central Air

## Fees&Taxes

Tax Year: 2023 Tax Legal Description: CUSCADEN'S GROVE LOT 23 Tax Annual Amount: \$4,501 Tax Lot: 23

Rooms

Call us now

| Room type           | Dimensions | Level | Length | Width |
|---------------------|------------|-------|--------|-------|
| Kitchen             | 14x13      | First | 13     | 14    |
| Living Room         | 15x13      | First | 13     | 15    |
| Primary Bedroom     | 12x12      | First | 12     | 12    |
| Balcony/Porch/Lanai | 27x8       | First | 8      | 27    |