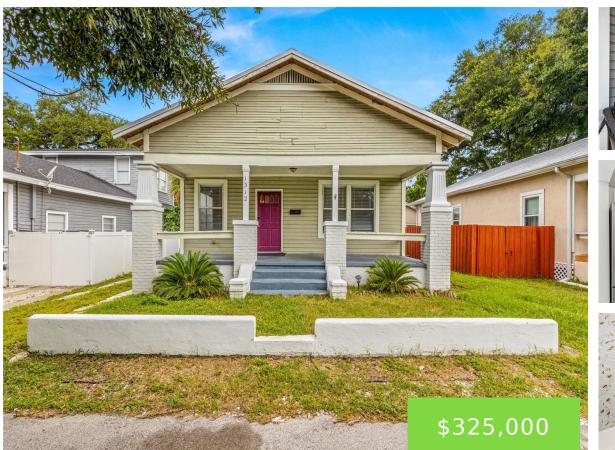

#### 1312 19TH AVENUE TAMPA FL 33605

https://candiscarmichael.com

WOW! Assumable 3.125% FHA Mortgage! This home is also eligible for a program that allows you to buy with zero down and pay no NO PMI. The Realtor Accessible remarks has contact info for 2 lenders that offer this special program, ask your Realtor for info. Charming 1920s Bungalow located in a Historic District in [...]

#### **Basics**

Bathrooms Full: 2 Category: Single Family Residence Bedrooms: 3 beds Half baths: 0 half baths Area, sq ft: 1317 sq ft Year built: 1920 ListOfficeName: FUTURE HOME REALTY INC Date added: Added 5 hours ago Type: Residential Bathrooms: 2 baths Floors: 1 floor Lot size, sq ft: 4512 sq ft SubdivisionName: CUSCADEN GROVE ListAOR: mfrmls

## **Property Details**

| Subdivision Name: CUSCADEN GROVE                                     | Parcel Number: A-07-29-19-4UV-000000-00023.0 |
|----------------------------------------------------------------------|----------------------------------------------|
| Levels: One                                                          | Direction Faces: South                       |
| Foundation Details: Crawlspace                                       | Construction Materials: Wood Frame           |
| <b>Listing Terms:</b> Assumable, Cash,<br>Conventional, FHA, VA Loan |                                              |

## **Building Details**

ArchitecturalStyle: Bungalow Heating: Electric Roof: Metal NewConstructionYN: No Exterior material: Wood Frame