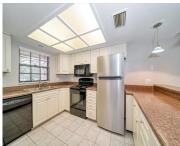

### 12900 VONN ROAD LARGO FL 33774

https://candiscarmichael.com

One or more photo(s) has been virtually staged. Available immediately. LaBelle, a rarely available 2 Bed 2 Bath condo, offers a great open concept floorplan with each bedroom on opposite ends. The kitchen displays a breakfast bar and is open to the dining and living rooms. There is a sliding glass door that leads to [...]

### Rooms

| Room type           | Dimensions | Level | Length | Width |
|---------------------|------------|-------|--------|-------|
| Living Room         | 11x11      | First | 11     | 11    |
| Dining Room         | 11x9       | First | 9      | 11    |
| Kitchen             | 8x8        | First | 8      | 8     |
| Primary Bedroom     | 13x12      | First | 12     | 13    |
| Primary Bathroom    | 5x8        | First | 8      | 5     |
| Bedroom 2           | 12x9       | First | 9      | 12    |
| Bathroom 2          | 5x4        | First | 4      | 5     |
| Balcony/Porch/Lanai |            | First |        |       |