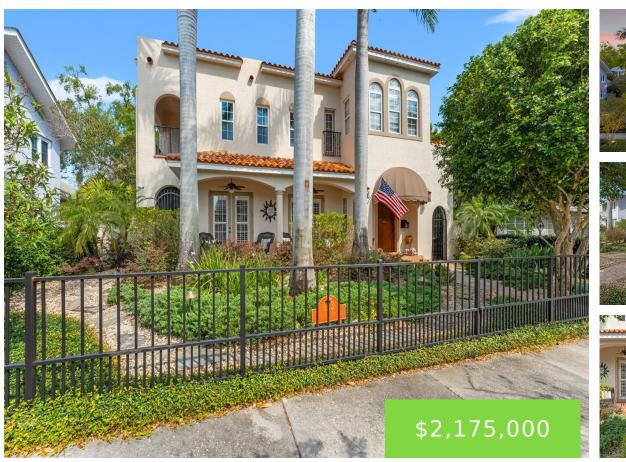

#### **123 14TH AVENUE ST PETERSBURG FL 33701**

https://candiscarmichael.com

Welcome to this meticulously maintained block-on-block home, built in 2005 and nestled in the heart of Historic Old Northeast. Located in a NON-FLOOD ZONE, this home features five bedrooms, three bathrooms, and 3,202 sq ft of thoughtfully designed space. Surrounded by Historic Old Northeast's picturesque brick streets and lush, tree-lined avenues, this property beautifully blends [...]

- 5 beds
- 3 baths
- Residential
- Single Family Residence
- Active
- 3202 sq ft

#### **Basics**

| Bathrooms Full: 3                   | Date added: Added 2 weeks ago                     |
|-------------------------------------|---------------------------------------------------|
| Category: Single Family Residence   | Type: Residential                                 |
| Bedrooms: 5 beds                    | Bathrooms: 3 baths                                |
| Half baths: 0 half baths            | Floors: 2 floors                                  |
| Area, sq ft: 3202 sq ft             | Lot size, sq ft: 6517 sq ft                       |
| Year built: 2005                    | SubdivisionName: SNELL & HAMLETTS NORTH SHORE ADD |
| ListOfficeName: COMPASS FLORIDA LLC | GarageSpaces: 2                                   |
|                                     |                                                   |

#### **Property Details**

| Subdivision Name: SNELL & HAMLETTS NORTH<br>SHORE ADD | Parcel Number: 18-31-17-83216-033-0100 |
|-------------------------------------------------------|----------------------------------------|
| Levels: Two                                           | Direction Faces: South                 |
| Foundation Details: Slab                              | Construction Materials: Block, Stucco  |