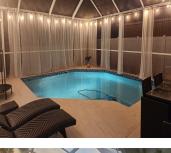

## **Property Features**

Call us now

| Interior Features: Ceiling Fans(s), Living<br>Room/Dining Room Combo, Primary<br>Bedroom Main Floor, Split Bedroom, Vaulted<br>Ceiling(s), Walk-In Closet(s) | <b>Appliances:</b> Dishwasher, Dryer, Electric Water<br>Heater, Freezer, Ice Maker, Kitchen Reverse<br>Osmosis System, Microwave, Range, Range<br>Hood, Refrigerator, Washer |
|--------------------------------------------------------------------------------------------------------------------------------------------------------------|------------------------------------------------------------------------------------------------------------------------------------------------------------------------------|
| Flooring: Laminate, Tile                                                                                                                                     | Laundry Features: Inside, Laundry Room                                                                                                                                       |
| Patio And Porch Features: Patio,<br>Screened                                                                                                                 | Pool Private YN: Yes                                                                                                                                                         |
| Pool Features: In Ground, Salt Water                                                                                                                         | Spa Features: In Ground                                                                                                                                                      |
| Fireplace YN: Yes                                                                                                                                            | Fireplace Features: Living Room, Wood<br>Burning                                                                                                                             |
| <b>Parking Features:</b> Driveway, Garage Door<br>Opener, Off Street                                                                                         | Garage YN: Yes                                                                                                                                                               |
| Attached Garage YN: Yes                                                                                                                                      | Garage Spaces: 2                                                                                                                                                             |
| Pets Allowed: Yes                                                                                                                                            | Exterior Features: Lighting                                                                                                                                                  |
| Roof: Shingle                                                                                                                                                | <b>Utilities:</b> Cable Available, Electricity Available,<br>Phone Available, Sewer Available, Water<br>Available                                                            |
| Water Source: Public                                                                                                                                         | Sewer: Public Sewer                                                                                                                                                          |
| Cooling: Central Air                                                                                                                                         | Heating: Central                                                                                                                                                             |