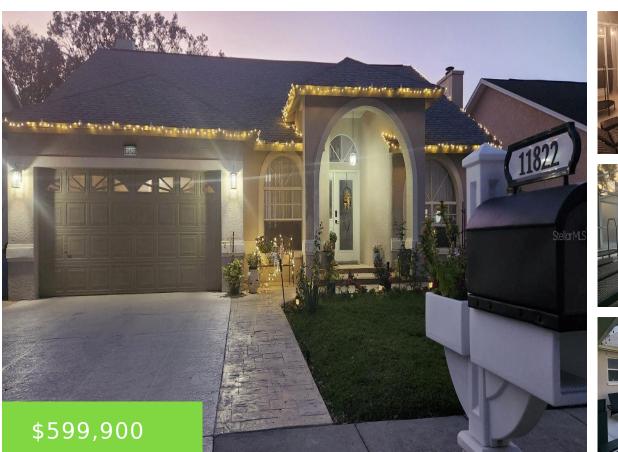

#### 11822 67TH LANE LARGO FL 33773

https://candiscarmichael.com

- 3 beds
- 2 baths
- Residential
- Single Family Residence
- Active
- 2031 sq ft

#### **Basics**

Bathrooms Full: 2 Category: Single Family Residence Bedrooms: 3 beds Half baths: 0 half baths Lot size, sq ft: 6329 sq ft SubdivisionName: WOODBURY-PHASE 2 GarageSpaces: 2 Date added: Added 3 months ago Type: Residential Bathrooms: 2 baths Area, sq ft: 2031 sq ft Year built: 1993 ListOfficeName: REALTY EXPERTS ListAOR: mfrmls