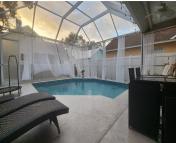

## **Property Features**

Call us now

| Interior Features: Ceiling Fans(s), Living<br>Room/Dining Room Combo, Primary<br>Bedroom Main Floor, Split Bedroom, Vaulted<br>Ceiling(s), Walk-In Closet(s) | <b>Appliances:</b> Dishwasher, Dryer, Electric Water<br>Heater, Freezer, Ice Maker, Kitchen Reverse<br>Osmosis System, Microwave, Range, Range<br>Hood, Refrigerator, Washer |
|--------------------------------------------------------------------------------------------------------------------------------------------------------------|------------------------------------------------------------------------------------------------------------------------------------------------------------------------------|
| Flooring: Laminate, Tile                                                                                                                                     | Laundry Features: Inside, Laundry Room                                                                                                                                       |
| Patio And Porch Features: Patio,<br>Screened                                                                                                                 | Pool Private YN: Yes                                                                                                                                                         |
| Pool Features: In Ground, Salt Water                                                                                                                         | Spa Features: In Ground                                                                                                                                                      |
| Fireplace YN: Yes                                                                                                                                            | Fireplace Features: Living Room, Wood<br>Burning                                                                                                                             |
| <b>Parking Features:</b> Driveway, Garage Door<br>Opener, Off Street                                                                                         | Garage YN: Yes                                                                                                                                                               |
| Attached Garage YN: Yes                                                                                                                                      | Garage Spaces: 2                                                                                                                                                             |
| Pets Allowed: Yes                                                                                                                                            | Exterior Features: Lighting                                                                                                                                                  |
| Roof: Shingle                                                                                                                                                | <b>Utilities:</b> Cable Available, Electricity Available,<br>Phone Available, Sewer Available, Water<br>Available                                                            |
| Water Source: Public                                                                                                                                         | Sewer: Public Sewer                                                                                                                                                          |
| Cooling: Central Air                                                                                                                                         | Heating: Central                                                                                                                                                             |