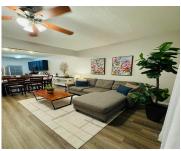

#### **1030 LAS FUENTES DRIVE KISSIMMEE FL 34746**

https://candiscarmichael.com

- 3 beds
- 3 baths
- Residentia
- Townhouse
- Active
- 1295 sq ft

### Basics

Bathrooms Full: 2 Date added: Added 5 hours ago Type: Residential Bathrooms: 3 baths Area, sq ft: 1295 sq ft Year built: 2012 ListOfficeName: LPT REALTY Bathrooms Half: 1 Category: Townhouse Bedrooms: 3 beds Half baths: 1 half bath Lot size, sq ft: 1481 sq ft SubdivisionName: BELLAVIDA PH 1 ListAOR: mfrmls