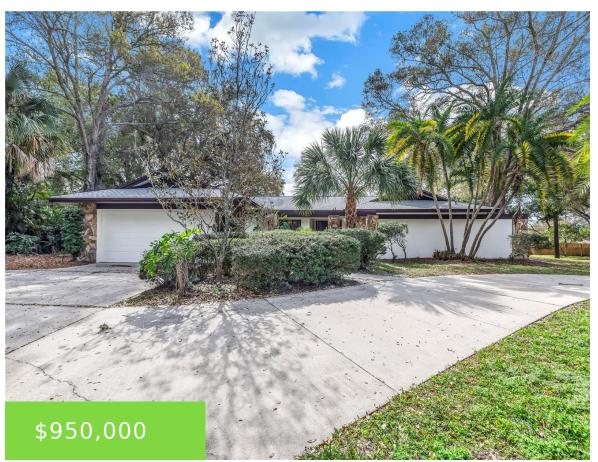

#### 1015 FOREST COURT DUNEDIN FL 34698

https://candiscarmichael.com

One or more photo(s) has been virtually staged. Explore the pinnacle of Dunedin's charm in this 5-bed, 4-bath sanctuary spanning 3,834 sq ft, featuring a pool house. Nestled in a hidden gem, this property boasts expansive interior and exterior spaces, all within a stone's throw of the vibrant amenities Dunedin has to offer—from stunning beaches [...]

- 5 beds
- 4 baths
- Residential
- Single Family
   Residence
- Activ
- 3834 sq ft

Area, sq ft: 3834 sq ft

Lot size, sq ft: 22764 sq ft

Year built: 1979 SubdivisionName: PINEWOOD FOREST

**ListOfficeName:** SMITH & ASSOCIATES REAL ESTATE **GarageSpaces:** 2

ListAOR: mfrmls