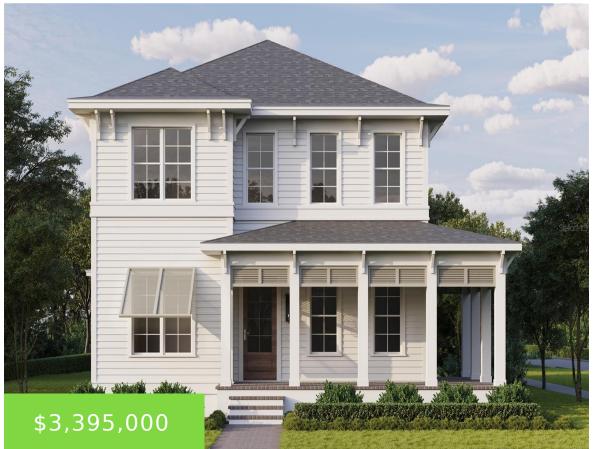

#### **101 18TH AVENUE ST PETERSBURG FL 33704**

https://candiscarmichael.com

Under Construction. Canopy Builders New Construction (Estimated Completion in December 2024) in The Historic Old Northeast Neighborhood with Detached Accessory Dwelling Unit Over Garage, Pool and Spa! Located on an Oversized Corner Lot (75' x 127') within Steps to Coffee Pot Bayou, 4th St, Coffee Pot Park, Boat Ramp, Sunken Gardens, Restaurants and Shops; This [...]

## **Property Details**

| Subdivision Name: BARNARD<br>ERASTUS A S REV SUB | Parcel Number: 07-31-17-02754-016-0230                   |
|--------------------------------------------------|----------------------------------------------------------|
| Levels: Two                                      | Direction Faces: South                                   |
| New Construction YN: Yes                         | Builder Name: Canopy Builders                            |
| Builder Model: 3199 British West<br>Indies       | Number Of Lots: 1                                        |
| Foundation Details: Slab                         | <b>Construction Materials:</b> Cement Siding, Wood Frame |
| Listing Terms: Cash, Conventional                | Property Condition: Under Construction                   |